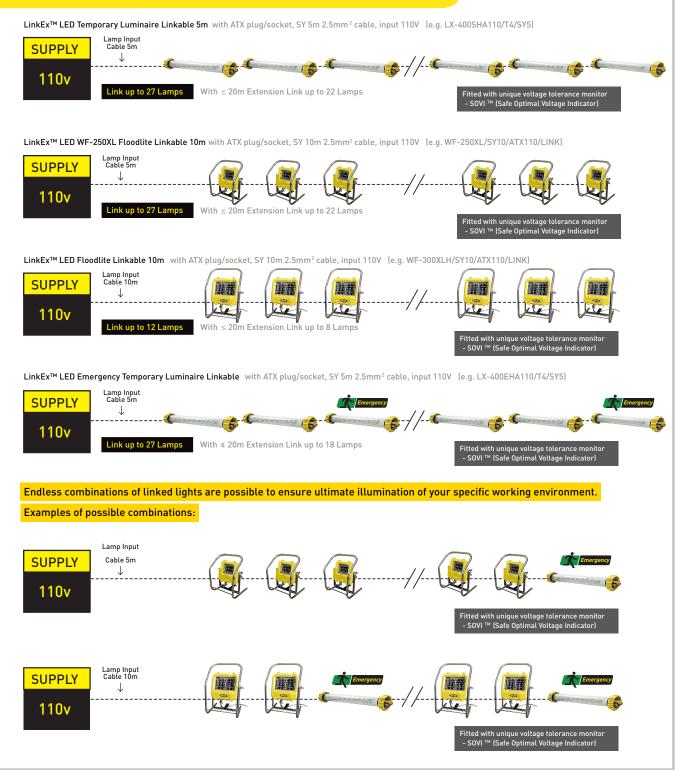

## LinkEx<sup>™</sup> Mains Voltage Linkable Typical Configurations

#### **SOVI™** Safety Feature

All Wolf Safety Linkable Temporary lights are fitted with SOVI<sup>TM</sup>. The unique Safe Optimal Voltage Indicator system clearly alerts the user if lights are running outside the certified and optimal operating voltage ranges, maximising both safety and performance. In the unlikely event that the light is operating at a voltage above the maximum certified limit, the beam will pulse bright to dim, clearly warning the operator to take the appropriate action to ensure that work can continue safely in the Hazardous Area. Although all Wolf Linkable lights are safe to 0 volts, SOVI<sup>TM</sup> still alerts the user if the lights are running below the optimal voltage levels.

#### Emergency Luminaires Available 🧧

Emergency

Our LinkEx<sup>™</sup> LED ATEX Emergency Temporary Luminaire can be included in the linkable lights chains. This offers a back-up battery powered light source should power be lost to the chain – ensuring ultimate safety and illuminating exit paths in potentially life threatening situations. They would typically be used after every two standard lamps, in a ratio of 2 to 1, though other combinations can be used.

### **110V Supply Maximum Linkable Light Chains**

Luminaires are available in '180°' format (arrays side-by-side) to give effective unidirectional illumination or in '360°' format (arrays back-to-back), to special order, to give effective omni-directional 'all round' illumination.

The above are typical configurations, please contact us for confirmation of maximum linkable light chains for specific requirements in terms of cable extensions and the use of combinations of lights.

**Distributed by:** Safety Lamp of Houston, Inc. 1816 Rotary Dr. Humble, TX 77338