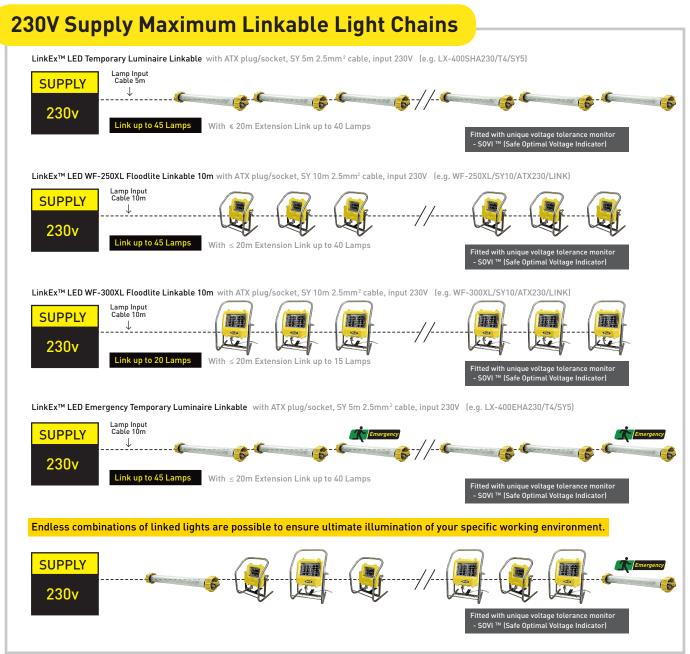

## LinkEx<sup>™</sup> Mains Voltage Linkable Typical Configurations

#### **SOVI™** Safety Feature

All Wolf Safety Linkable Temporary lights are fitted with SOVI<sup>TM</sup>. The unique Safe Optimal Voltage Indicator system clearly alerts the user if lights are running outside the certified and optimal operating voltage ranges, maximising both safety and performance. In the unlikely event that the light is operating at a voltage above the maximum certified limit, the beam will pulse bright to dim, clearly warning the operator to take the appropriate action to ensure that work can continue safely in the Hazardous Area. Although all Wolf Linkable lights are safe to 0 volts, SOVI<sup>TM</sup> still alerts the user if the lights are running below the optimal voltage levels.

#### Emergency Luminaires Available 🧧

Emergency

Our LinkEx<sup>™</sup> LED ATEX Emergency Temporary Luminaire can be included in the linkable lights chains. This offers a back-up battery powered light source should power be lost to the chain – ensuring ultimate safety and illuminating exit paths in potentially life threatening situations. They would typically be used after every two standard lamps, in a ratio of 2 to 1, though other combinations can be used.

The above are typical configurations, please contact us for confirmation of maximum linkable light chains for specific requirements in terms of cable extensions and the use of combinations of lights.

**Distributed by:** Safety Lamp of Houston, Inc. 1816 Rotary Dr. Humble, TX 77338